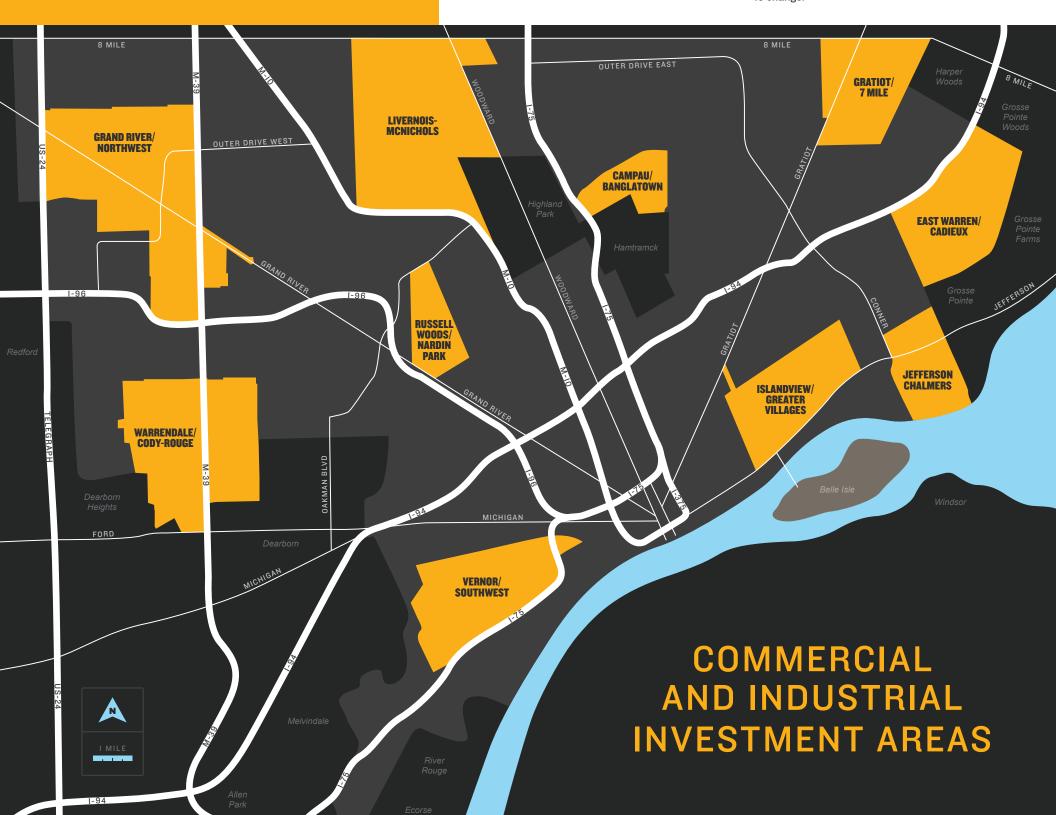

# DETROIT BUSINESS FUNDING

Invest Detroit is a mission-driven lender and partner that supports commercial and industrial lending to businesses and mid-sized enterprises that will spark economic growth in Detroit by creating or retaining job opportunities.

Our commercial and industrial program includes secured credit to business enterprises for commercial and industrial purposes and can include working capital advances, term business loans, and equipment financing. Loan programs and technical assistance are offered for both established and emerging new enterprises for manufacturing, distribution, retailing, and service businesses located in the City of Detroit.